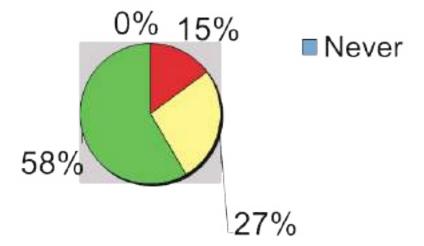

The last major review of New Zealand's flower purchasing patterns was carried out in December 2003. Some of the main findings of this study can be found at Appendix 2.

The study breaks New Zealand flower purchasers down into three main groups, those who buy frequently (once a month or more), moderately (every two to three months) and infrequently (one to two times are year, or less). Market analysis was divided by these groups. The total size of the retail flower industry in New Zealand was estimated to be \$427 million in 2003¹. Frequent buyers made up only 14 percent of those surveyed, but 59 percent of the dollar value of the market. Moderate buyers made up 27 percent of the market and infrequent buyers only 15 percent. As a representative comparison, the size of the Dutch flower market, both locally and exporting, is US\$3.2 billion per annum. New Zealand's market size, combining exports and local sales is NZ\$467 million, or US\$385 million. The New Zealand flower industry is 12 percent of the size of the Dutch flower industry, despite New Zealand's population being 26 percent that of the Netherlands.

#### Market value by buyer purchasing frequency

It was found that people who purchase most often buy for no specific reason, or for their own houses. The other purchasing groups purchased mainly as a gift. The amount of confidence in handling flowers was found to be an important factor in moving people from infrequent to frequent buyers. Frequent buyers often purchase for "decoration", whereas others purchase for events or special occasions, such as birthdays and sympathy gifts.