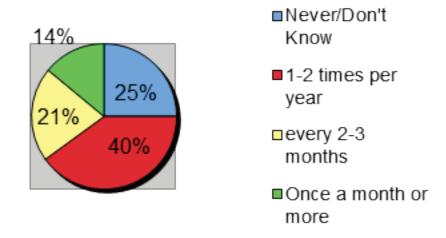

The last major review of New Zealand's flower purchasing patterns was carried out in December 2003. Some of the main findings of this study can be found at Appendix 2.

The study breaks New Zealand flower purchasers down into three main groups, those who buy frequently (once a month or more), moderately (every two to three months) and infrequently (one to two times are year, or less). Market analysis was divided by these groups. The total size of the retail flower industry in New Zealand was estimated to be \$427 million in 2003¹. Frequent buyers made up only 14 percent of those surveyed, but 59 percent of the dollar value of the market. Moderate buyers made up 27 percent of the market and infrequent buyers only 15 percent. As a representative comparison, the size of the Dutch flower market, both locally and exporting, is US\$3.2 billion per annum. New Zealand's market size, combining exports and local sales is NZ\$467 million, or US\$385 million. The New Zealand flower industry is 12 percent of the size of the Dutch flower industry, despite New Zealand's population being 26 percent that of the Netherlands.

#### Frequency of purchasing flowers