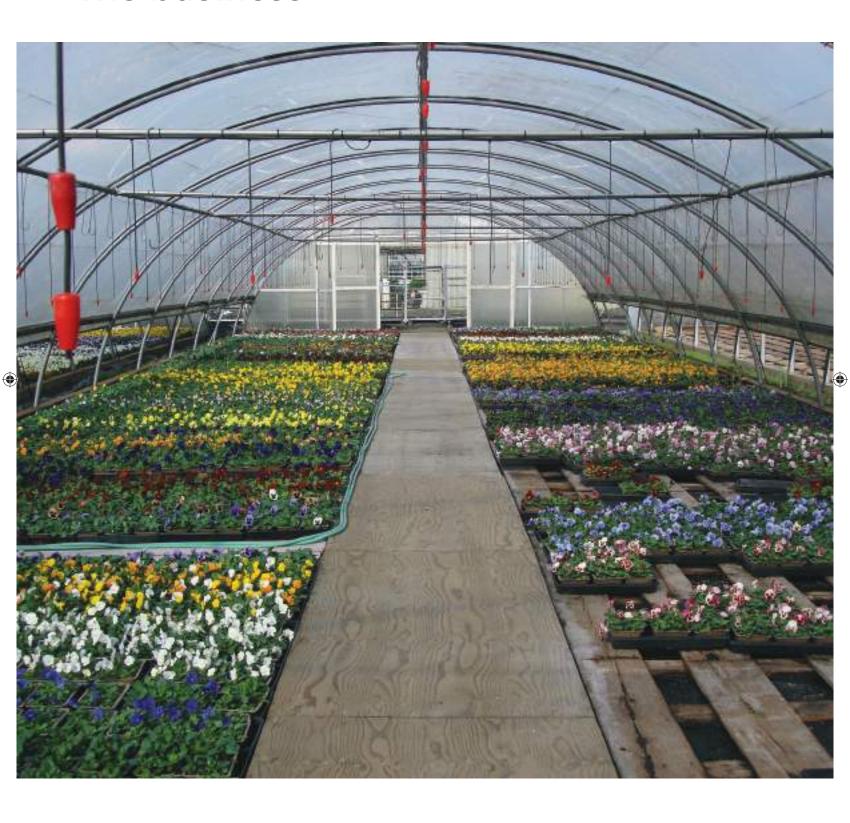

### **Operations**

FCFW is an intermediary in the flower industry. Based in Mt Wellington, Auckland, it has premises that it rents from one of Auckland's flower auctions.

Products are purchased from multiple sources, including:

- The two large Auckland flower auctions United Flower Growers (UFG) and Floramax
- Directly from flower growers within New Zealand
- Directly from importers who represent overseas flower growers

FCFW buys to order and buys in anticipation of orders. Auctions take place at 6am on Monday, Wednesday and Friday. Ron and John buy at the two auctions. They each take an identical shortages list to the auction with them and text message or call each other with what they have purchased and how much it cost to ensure that they do not purchase too much of one product. However, they are also keeping their eyes open for advantageous prices or products at auctions, which they can then use on their daily specials sheets which get sent to all of their trade customers. This is a difficult and time consuming process and is reliant on pen and paper, as both Ron and John are constantly required to be checking their phone and writing how much the other buyer has purchased on their already messy shortage lists, as well as planning potential specials for the day. A solution in this area is passively being sought, but the benefits vs costs have not been explored in depth at this point.