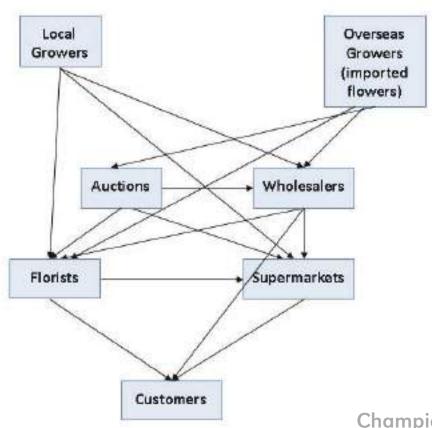

#### Supply chain

A model for the New Zealand flower industry's supply chain, as explained by the owners of FCFW, is shown below.

For the purposes of segregation, the "supply" side is comprised of:

- **Auctions**
- Overseas growers (importers)
- Local growers
- Wholesalers

#### The supply chain for flowers