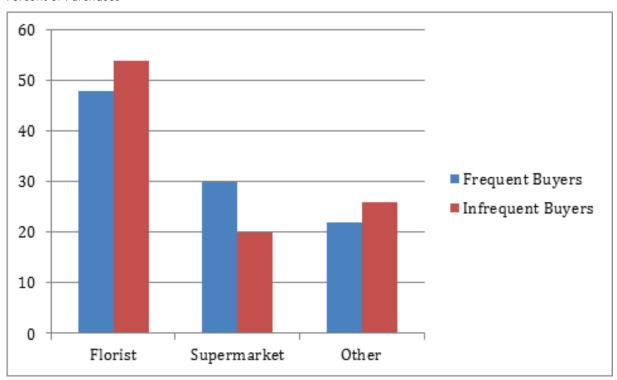

The last major review of New Zealand's flower purchasing patterns was carried out in December 2003. Some of the main findings of this study can be found at Appendix 2.

The study breaks New Zealand flower purchasers down into three main groups, those who buy frequently (once a month or more), moderately (every two to three months) and infrequently (one to two times are year, or less). Market analysis was divided by these groups. The total size of the retail flower industry in New Zealand was estimated to be \$427 million in 2003¹. Frequent buyers made up only 14 percent of those surveyed, but 59 percent of the dollar value of the market. Moderate buyers made up 27 percent of the market and infrequent buyers only 15 percent. As a representative comparison, the size of the Dutch flower market, both locally and exporting, is US\$3.2 billion per annum. New Zealand's market size, combining exports and local sales is NZ\$467 million, or US\$385 million. The New Zealand flower industry is 12 percent of the size of the Dutch flower industry, despite New Zealand's population being 26 percent that of the Netherlands.

One important trend identified by this study is that flowers are purchased from two main sources in New Zealand, specialist florists or supermarkets. Often, florists buy their own flowers from auctions, but supplement their products with those from wholesalers. Sometimes, florists buy solely from one or more wholesalers. Florists outside of main centres have no choice but to buy from growers or wholesalers as they are too far away from auction houses to buy there themselves. Wholesalers are a logical choice for these florists.

### Place of purchase:

Percent of Purchases

**(** 

| DEPOSIT P. SAUDO                                                                                          | across 2 pages - get your<br>quantity , they will sell out- | The state of the s | 1 TABLE TO SERVE   |
|-----------------------------------------------------------------------------------------------------------|-------------------------------------------------------------|--------------------------------------------------------------------------------------------------------------------------------------------------------------------------------------------------------------------------------------------------------------------------------------------------------------------------------------------------------------------------------------------------------------------------------------------------------------------------------------------------------------------------------------------------------------------------------------------------------------------------------------------------------------------------------------------------------------------------------------------------------------------------------------------------------------------------------------------------------------------------------------------------------------------------------------------------------------------------------------------------------------------------------------------------------------------------------------------------------------------------------------------------------------------------------------------------------------------------------------------------------------------------------------------------------------------------------------------------------------------------------------------------------------------------------------------------------------------------------------------------------------------------------------------------------------------------------------------------------------------------------------------------------------------------------------------------------------------------------------------------------------------------------------------------------------------------------------------------------------------------------------------------------------------------------------------------------------------------------------------------------------------------------------------------------------------------------------------------------------------------------|--------------------|
| unflower - bunches HOT:                                                                                   | A RESIL AMOUNT -                                            | \$3.20                                                                                                                                                                                                                                                                                                                                                                                                                                                                                                                                                                                                                                                                                                                                                                                                                                                                                                                                                                                                                                                                                                                                                                                                                                                                                                                                                                                                                                                                                                                                                                                                                                                                                                                                                                                                                                                                                                                                                                                                                                                                                                                         | Additional Flowers |
| Tight, tall, easy to use, great value<br>Sunflowers <sup>Larg</sup><br>Tall, best line avair-large yellow | • persten \$1.18                                            | y 6) (min' quantity<br>\$1,30<br>beni (min' quantity 6 ster                                                                                                                                                                                                                                                                                                                                                                                                                                                                                                                                                                                                                                                                                                                                                                                                                                                                                                                                                                                                                                                                                                                                                                                                                                                                                                                                                                                                                                                                                                                                                                                                                                                                                                                                                                                                                                                                                                                                                                                                                                                                    |                    |
| Oriental Lily Pini                                                                                        | per stem \$1.35                                             | \$1.50                                                                                                                                                                                                                                                                                                                                                                                                                                                                                                                                                                                                                                                                                                                                                                                                                                                                                                                                                                                                                                                                                                                                                                                                                                                                                                                                                                                                                                                                                                                                                                                                                                                                                                                                                                                                                                                                                                                                                                                                                                                                                                                         |                    |
| Alstro'                                                                                                   | 5 stems <b>\$2.40</b>                                       | \$2.65                                                                                                                                                                                                                                                                                                                                                                                                                                                                                                                                                                                                                                                                                                                                                                                                                                                                                                                                                                                                                                                                                                                                                                                                                                                                                                                                                                                                                                                                                                                                                                                                                                                                                                                                                                                                                                                                                                                                                                                                                                                                                                                         | -20                |
| ial tyrt, nice assotrant of colours, Med in<br>Asiatic Lily Assidica<br>Tall, tight, top value, 3+bu      | s 5 stems \$3.85                                            | y 5) (min' quantity<br>y 4) (min' quantity                                                                                                                                                                                                                                                                                                                                                                                                                                                                                                                                                                                                                                                                                                                                                                                                                                                                                                                                                                                                                                                                                                                                                                                                                                                                                                                                                                                                                                                                                                                                                                                                                                                                                                                                                                                                                                                                                                                                                                                                                                                                                     |                    |
| Gerbera min                                                                                               | 5 sems \$1.60                                               | \$1.80                                                                                                                                                                                                                                                                                                                                                                                                                                                                                                                                                                                                                                                                                                                                                                                                                                                                                                                                                                                                                                                                                                                                                                                                                                                                                                                                                                                                                                                                                                                                                                                                                                                                                                                                                                                                                                                                                                                                                                                                                                                                                                                         |                    |
| Nest colours, Tal, good stand bloom<br>Nelphinium Larg<br>Lovely Seetal colours, not "beliedonne          | • 5 stems \$4.95                                            | \$5,40<br>(min' quantity 3<br>(min' quantity                                                                                                                                                                                                                                                                                                                                                                                                                                                                                                                                                                                                                                                                                                                                                                                                                                                                                                                                                                                                                                                                                                                                                                                                                                                                                                                                                                                                                                                                                                                                                                                                                                                                                                                                                                                                                                                                                                                                                                                                                                                                                   |                    |
| Calla Lily And a                                                                                          | ± 5 stems \$3.00                                            | \$3.35                                                                                                                                                                                                                                                                                                                                                                                                                                                                                                                                                                                                                                                                                                                                                                                                                                                                                                                                                                                                                                                                                                                                                                                                                                                                                                                                                                                                                                                                                                                                                                                                                                                                                                                                                                                                                                                                                                                                                                                                                                                                                                                         |                    |
| al, Salams, orange, coarge, and coan<br><b>) riental Lily</b> White<br>Fall, tight 2 bood, BilG BUD       | e per sten \$1.30                                           | 5) (min' quantity<br>\$1,45                                                                                                                                                                                                                                                                                                                                                                                                                                                                                                                                                                                                                                                                                                                                                                                                                                                                                                                                                                                                                                                                                                                                                                                                                                                                                                                                                                                                                                                                                                                                                                                                                                                                                                                                                                                                                                                                                                                                                                                                                                                                                                    |                    |
|                                                                                                           | s 5 stems \$3.95                                            | \$425<br>y 5) (min' quentity                                                                                                                                                                                                                                                                                                                                                                                                                                                                                                                                                                                                                                                                                                                                                                                                                                                                                                                                                                                                                                                                                                                                                                                                                                                                                                                                                                                                                                                                                                                                                                                                                                                                                                                                                                                                                                                                                                                                                                                                                                                                                                   |                    |
| erbera Standard assid                                                                                     | 5 stems \$3.75                                              | \$3.95<br>y 5) (min' quantity                                                                                                                                                                                                                                                                                                                                                                                                                                                                                                                                                                                                                                                                                                                                                                                                                                                                                                                                                                                                                                                                                                                                                                                                                                                                                                                                                                                                                                                                                                                                                                                                                                                                                                                                                                                                                                                                                                                                                                                                                                                                                                  |                    |
| ouble Stock                                                                                               | 5 stems \$4.95                                              | \$5.25                                                                                                                                                                                                                                                                                                                                                                                                                                                                                                                                                                                                                                                                                                                                                                                                                                                                                                                                                                                                                                                                                                                                                                                                                                                                                                                                                                                                                                                                                                                                                                                                                                                                                                                                                                                                                                                                                                                                                                                                                                                                                                                         |                    |
| Tall, double - white, 5 stems, hd of<br>Christmas Lily 70PL/<br>Tall, 314 bud, quesomer fevourte, tig     | E DE SEN \$2.30                                             | y 4) (min' quantity                                                                                                                                                                                                                                                                                                                                                                                                                                                                                                                                                                                                                                                                                                                                                                                                                                                                                                                                                                                                                                                                                                                                                                                                                                                                                                                                                                                                                                                                                                                                                                                                                                                                                                                                                                                                                                                                                                                                                                                                                                                                                                            | 2)                 |
| inap Dragons Assido                                                                                       | ols 5 stems \$4,95                                          | \$5.25                                                                                                                                                                                                                                                                                                                                                                                                                                                                                                                                                                                                                                                                                                                                                                                                                                                                                                                                                                                                                                                                                                                                                                                                                                                                                                                                                                                                                                                                                                                                                                                                                                                                                                                                                                                                                                                                                                                                                                                                                                                                                                                         |                    |
| tall, '5 sterrille, asstd cole<br>eather Fern<br>nice line, good long lasting folia                       | 1H den \$6.50                                               | y 4) (min' quantity<br>\$6,75<br>y 5) (min' quantity                                                                                                                                                                                                                                                                                                                                                                                                                                                                                                                                                                                                                                                                                                                                                                                                                                                                                                                                                                                                                                                                                                                                                                                                                                                                                                                                                                                                                                                                                                                                                                                                                                                                                                                                                                                                                                                                                                                                                                                                                                                                           |                    |
| Sandersonia Lante                                                                                         | ns 5 sens \$4.95                                            | \$5.25<br>y 5) (Min quantity                                                                                                                                                                                                                                                                                                                                                                                                                                                                                                                                                                                                                                                                                                                                                                                                                                                                                                                                                                                                                                                                                                                                                                                                                                                                                                                                                                                                                                                                                                                                                                                                                                                                                                                                                                                                                                                                                                                                                                                                                                                                                                   | Post in the        |
| inly for dispatch 16/12/2013                                                                              | Store mane:                                                 |                                                                                                                                                                                                                                                                                                                                                                                                                                                                                                                                                                                                                                                                                                                                                                                                                                                                                                                                                                                                                                                                                                                                                                                                                                                                                                                                                                                                                                                                                                                                                                                                                                                                                                                                                                                                                                                                                                                                                                                                                                                                                                                                |                    |