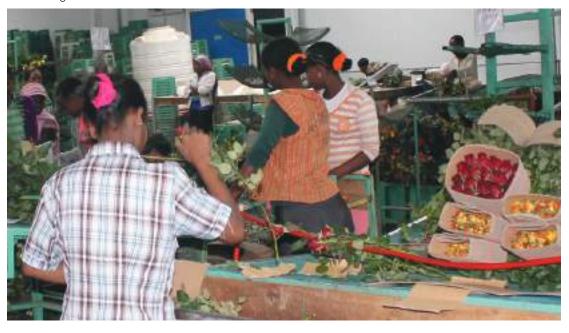

#### **Imports**

The flowers sold in New Zealand can either be locally produced or imported. Some particular varieties of flowers are only imported as the climactic conditions of New Zealand are not suited to their production. Similarly, New Zealand growers export their flowers, with a reputation for new varieties and breeds of flowers that are unavailable elsewhere. Some of the countries New Zealand imports flowers from include Singapore (orchids and greenery), Columbia (roses), India (roses) and the US (greenery). These imports are traditionally sourced by wholesalers from specialist importers, rather than from the overseas growers themselves.

Roses being processed for shipping in India

Due to economies of scale, it is cheaper to get certain flowers from overseas and sell them to customers in New Zealand than to buy from local growers. Massive foreign growers specialise in one crop only and capitalise on low labour costs and more favourable climates. The recent relative strength of the New Zealand dollar has also made imports relatively better value than ever before. The converse is also true. The recent strong New Zealand dollar performance has hurt a lot of New Zealand exporters, and flower exporters are no different. This has meant more flowers flooding the local market and decreasing prices further. An example of this is Cymbidium orchid growers who traditionally export their products. These growers have now been forced to place more of their orchids on the local market, which has meant a 50 percent price decrease to New Zealand purchasers and reduced revenue for growers.