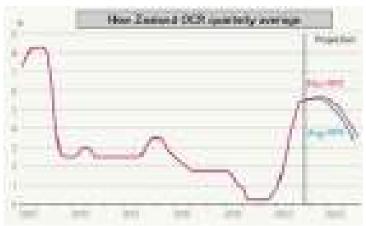

# 

Figure 2:20

18 Cordell Construction Cost Index Quarter 4 Report

20 Reserve Bank of New Zealand Monetary Policy Statement November 2023. Notes: MPS is defined as the Marginal Propensity to Save. OCR is defined as the Official Cash Rate, and is set by the Reserve Bank of New Zealand. The OCR sets the interest rates on the deposits and loans that registered banks have with us, and therefore changes in the OCR will have correlating flow-on effects to interest rates.