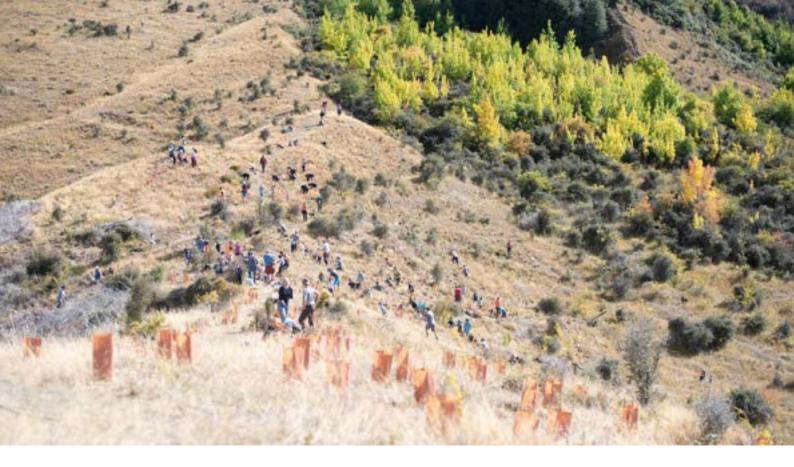

6 Arrowtown Coppers on 'Beech Day'

New Zealand Trails supports Arrowtown Choppers, an organisation that removes thousands of invasive plants and then replaces them with natives. The planting days, or Beech Parties (named after the Beech trees planted), are run bi-annually and usually bring out 150-200 people in the local community, including lots of kids. The financial support, via 1% of every guest's sale, helps make this event happen.