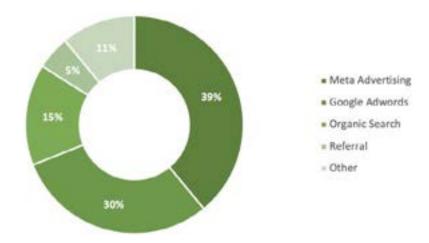

increased from 11 last season to 12 this season.

### Total guests per year:

2019 season (beginning October 2018 and ending April 2019):

600

### Table of prices

| Tour              | # of days | \$ per person |
|-------------------|-----------|---------------|
| Masterpiece       | 14        | 13599 NZD     |
| Grand Explorer    | 14        | 16699 NZD     |
| Kiwi Classic      | 14        | 12699 NZD     |
| Pure South        | 8         | 9899 NZD      |
| World Heritage    | 13        | 16699 NZD     |
| Great Walks South | 5         | 7999 NZD      |
| Sweet North       | 5         | 6599 NZD      |
| Great Walks North | 6         | 6999 NZD      |

2023 season:

1200

2024 season (Booked):

1400

Total revenue (2023)

11 million

### How do customers discover New Zealand Trails?